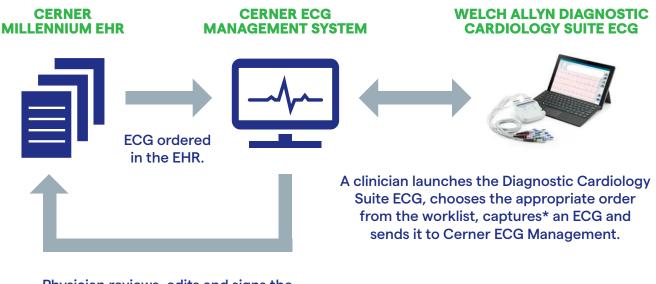

### **Connected Workflow**

1

Order ECG in Cerner Millennium EHR Launch Diagnostic 2 Cardiology Suite ECG Capture ECG and send to 3 Cerner ECG Management Physician opens ECG in 4 **Cerner ECG Management** to review, edit and sign Image of the final ECG result and discrete data 5 are automatically sent to Cerner Millennium EHR

Automate your workflow with the Diagnostic Cardiology Suite ECG by connecting directly to Cerner Millennium EHR.

Physician reviews, edits and signs the ECG in Cerner ECG Management.

Contact your Cerner representative to learn more.