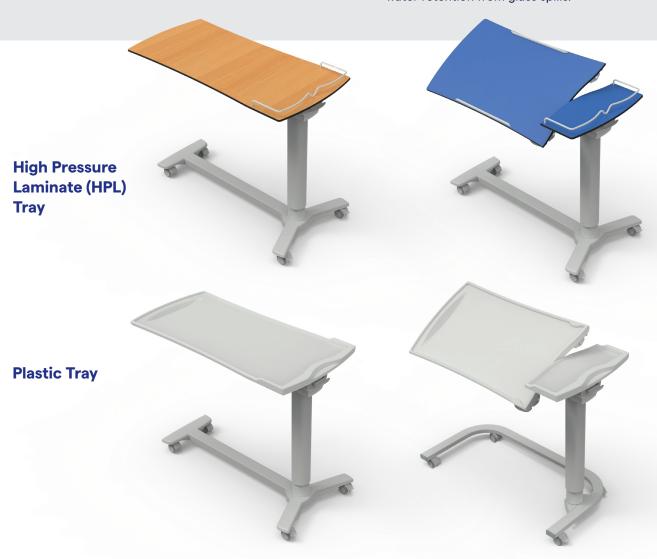

## SAFE, STURDY & ERGONOMIC DESIGN

- The Autolift™ system from Hillrom helps reduce the risk of entrapment and overturning. With a simple push, the table top lifts and moves securely into place.
- The H and U-shaped base deliver maximum stability and are compatible in all care environments.
  - H-shaped design features a reduced width front wheelbase.
  - U-shaped design is ideal for use with a variety of chairs.
- Locking dual-directional tilted table top provides an ideal reading position.
- Plastic tray is designed for easy cleaning and water retention from glass spills.

## **TECHNICAL SPECIFICATIONS**

| TECHNICAL OF ECH TOATIONS |                                                                                                                                                                                     |
|---------------------------|-------------------------------------------------------------------------------------------------------------------------------------------------------------------------------------|
| Height<br>adjustment      | HPL 730 – 1080 mm (without rails)  PLASTIC 740 – 1090 mm (H-shaped foot) 752 – 1102 mm (U-shaped foot)                                                                              |
| Sizes                     | Width: 960 mm<br>Depth: 490 mm                                                                                                                                                      |
| Surface area              | Fixed models fixed table: 960 x 450 mm<br>Tilting models tilting portion: 740 x 450<br>mm / fixed portion: 220 x 450 mm                                                             |
| Weight                    | 18.5 kg                                                                                                                                                                             |
| Maximum load              | 16 kg                                                                                                                                                                               |
| Material                  | SURFACE AREA HPL tray – High Pressure Laminate Plastic tray – Polypropylene and UV resistance UNDERCARRIAGE Metallic grey epoxy coated steel (with plastic cover for H-shaped foot) |
| Casters                   | 4 x 50 mm double-band with 2 brakes                                                                                                                                                 |
| Tilting range             | Model TA270 TT max. 30° locked positions / 360° full rotational                                                                                                                     |
| Colors                    | See colors sheet for HPL tray /<br>Grey (RAL 7035) for plastic tray                                                                                                                 |