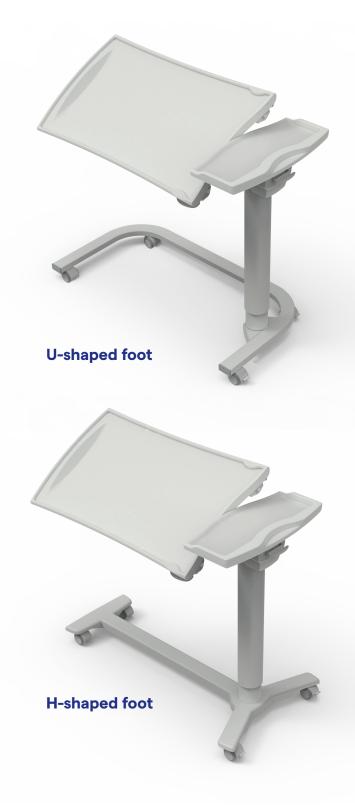

## SAFE, STURDY & ERGONOMIC DESIGN

- The Autolift™ system from Hillrom helps reduce the risk of entrapment and overturning. With a simple push, the table top lifts and moves securely into place.
- The H and U-shaped base deliver maximum stability and are compatible in all care environments.
  - H-shaped design features a reduced width front wheelbase.
  - U-shaped design is ideal for use with a variety of chairs.
- Locking dual-directional tilted table top provides an ideal reading position.
- Plastic tray is designed for easy cleaning and water retention from glass spills.